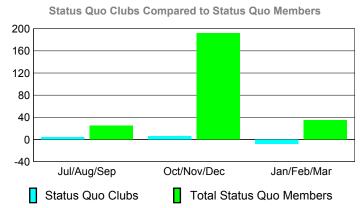

| 2008-2009    |
|             |                     |        |              |              |              |
|             | New                 | Actual | Actual       | Gain/        | Gain/        |
|             | Club                | New    | Dropped      | Loss of      | Loss of      |
| Month       | <u>Goal</u>         | Clubs  | <u>Clubs</u> | <u>Clubs</u> | <u>Clubs</u> |
| Jul/Aug/Sep | 5                   | 5      | -3           | 2            | 0            |
| Oct/Nov/Dec | 0                   | 0      | -4           | -4           | 1            |
| Jan/Feb/Mar | 0                   | 0      | -9           | -9           | 1            |
| Totals      | 5                   | 5      | -16          | -11          | 2            |





## YTD Status Quo Clubs 2009-2010







## Gender Comparison 2009-2010

Oct/Nov/Dec

Jan/Feb/Mar

Previous Year