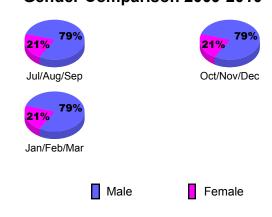

|              |              |
|             | New                 | Actual | Actual       | Gain/        | Gain/        |
|             | Club                | New    | Dropped      | Loss of      | Loss of      |
| Month       | <u>Goal</u>         | Clubs  | <u>Clubs</u> | <u>Clubs</u> | <u>Clubs</u> |
| Jul/Aug/Sep | 5                   | 5      | -3           | 2            | 0            |
| Oct/Nov/Dec | 0                   | 0      | -4           | -4           | 1            |
| Jan/Feb/Mar | 0                   | 0      | -9           | -9           | 1            |
| Totals      | 5                   | 5      | -16          | -11          | 2            |





## YTD Status Quo Clubs 2009-2010







## Gender Comparison 2009-2010

Oct/Nov/Dec

Jan/Feb/Mar

Previous Year