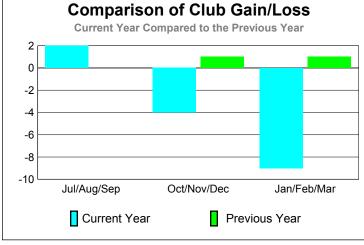

0

-40

-80

-120

-160 -200

Jul/Aug/Sep

Current Year

GMT: SANGEETA JATIA Location: REP OF BANGLADESH GMT CA: 6