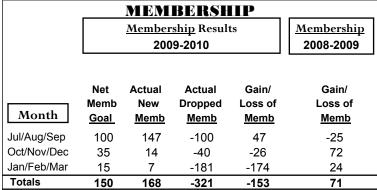

|             | <u>Club</u> Results |        |              |              | <u>Clubs</u> |
|-------------|---------------------|--------|--------------|--------------|--------------|
|             | 2009-2010           |        |              |              | 2008-2009    |
|             |                     |        |              |              |              |
|             | New                 | Actual | Actual       | Gain/        | Gain/        |
|             | Club                | New    | Dropped      | Loss of      | Loss of      |
| Month       | <u>Goal</u>         | Clubs  | <u>Clubs</u> | <u>Clubs</u> | <u>Clubs</u> |
| Jul/Aug/Sep | 5                   | 5      | -3           | 2            | 0            |
| Oct/Nov/Dec | 0                   | 0      | -4           | -4           | 1            |
| Jan/Feb/Mar | 0                   | 0      | -9           | -9           | 1            |
| Totals      | 5                   | 5      | -16          | -11          | 2            |