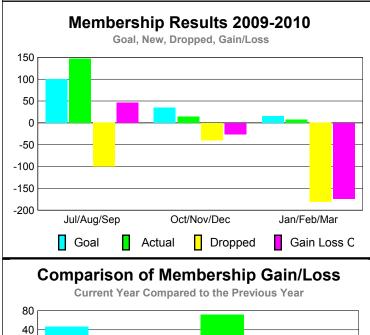

0

-40

-80

-120

-160 -200

Jul/Aug/Sep

Current Year

GMT: SANGEETA JATIA Location: REP OF BANGLADESH GMT CA: 6

|             | <u>Club</u> Results |        |              |              | <u>Clubs</u> |
|-------------|---------------------|--------|--------------|--------------|--------------|
|             | 2009-2010           |        |              |              | 2008-2009    |
|             |                     |        |              |              |              |
|             | New                 | Actual | Actual       | Gain/        | Gain/        |
|             | Club                | New    | Dropped      | Loss of      | Loss of      |
| Month       | <u>Goal</u>         | Clubs  | <u>Clubs</u> | <u>Clubs</u> | <u>Clubs</u> |
| Jul/Aug/Sep | 5                   | 5      | -3           | 2            | 0            |
| Oct/Nov/Dec | 0                   | 0      | -4           | -4           | 1            |
| Jan/Feb/Mar | 0                   | 0      | -9           | -9           | 1            |
| Totals      | 5                   | 5      | -16          | -11          | 2            |