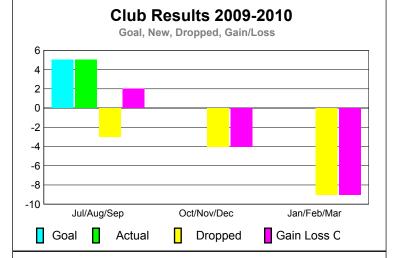

|             | <u>Club</u> Results |        |              |              | <u>Clubs</u> |
|-------------|---------------------|--------|--------------|--------------|--------------|
|             | 2009-2010           |        |              |              | 2008-2009    |
|             |                     |        |              |              |              |
|             | New                 | Actual | Actual       | Gain/        | Gain/        |
|             | Club                | New    | Dropped      | Loss of      | Loss of      |
| Month       | <u>Goal</u>         | Clubs  | <u>Clubs</u> | <u>Clubs</u> | <u>Clubs</u> |
| Jul/Aug/Sep | 5                   | 5      | -3           | 2            | 0            |
| Oct/Nov/Dec | 0                   | 0      | -4           | -4           | 1            |
| Jan/Feb/Mar | 0                   | 0      | -9           | -9           | 1            |
| Totals      | 5                   | 5      | -16          | -11          | 2            |